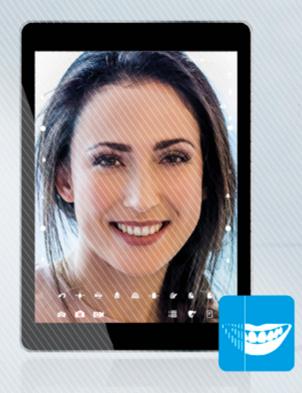

# CONSULT

IvoSmile<sup>1</sup> is an innovative dental software application (app) that uses augmented reality to visualize the possibilities for esthetic treatment options directly on the patient.

Team up with the attending dentist to get your patient interested in a dental smile makeover: Use virtual images to show them the possibilities for enhancing their smiles effectively and quickly. Explain complex treatment processes simply and help your patients gain a clearer picture of the treatment goal.

Visualize the tooth shape and size, for example, and include personal preferences as early as in the mock-up fabrication phase. IvoSmile simplifies the communication between the laboratory technician, clinician and patient. Misunderstandings between you and your dentist are avoided, as projects can be divided among you and carried out in close cooperation.

Pictures of the planned situation (silhouette mode) can be exported and sent via email.

Moreover, they can be used for the 3D planning process in all current smile design programs.

The IvoSmile app is designed for Apple iPads<sup>2</sup> and can be downloaded from the Apple App Store; a 30-day free trial period of the fully featured app is included in the download.