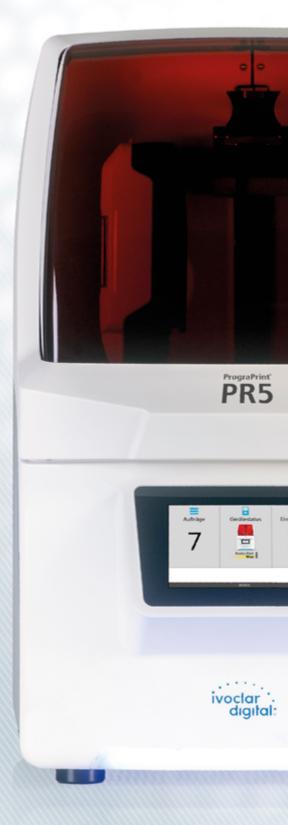

PrograPrint is a 3D printing system that has been especially designed for dental applications. The PrograPrint PR5 3D printer features an innovative cartridge system, which enables easy and virtually contactless handling of the materials. It offers impressively high printing accuracy across the entire build platform and thus ensures high-quality printing results.