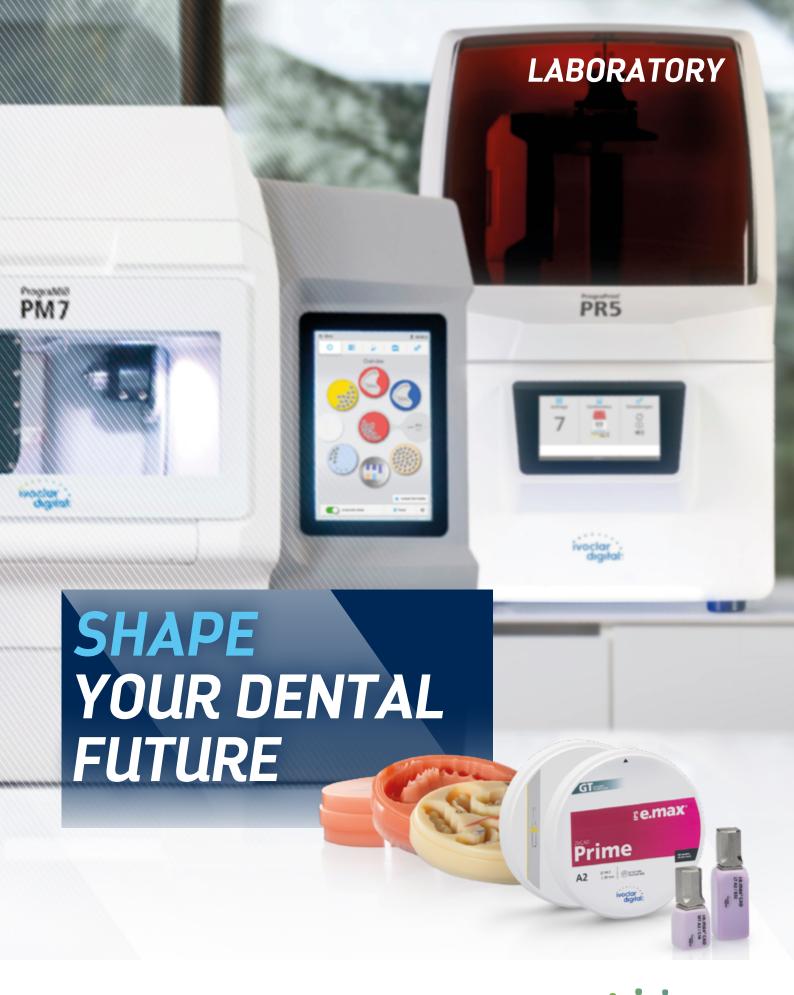

## PRODUCE

Advanced machines are available for processing advanced materials. We have machines to suit every laboratory. The PrograMill® and PrograPrint® systems from the Ivoclar Digital range offer bespoke solutions designed to meet your individualized manufacturing needs. Ivoclar Digital materials are optimally tailored to these high-end manufacturing units and ensure convincing restorative results.

PrograMill One is a smart and very compact 5-axis milling machine. It combines industrial manufacturing quality with high precision and modern design. The machine is operated from any location using wireless technology by means of an app for tablets and smartphones. If you would like to mill blocks and discs, you can choose between the PrograMill PM3, PM5 or PM7, depending on the size of your laboratory. With these machines you are well equipped to achieve fast, dynamic and robust results.

PrograPrint is a 3D printing system that has been especially designed for dental applications. The PrograPrint PR5 3D printer features an innovative cartridge system, which enables easy and virtually contactless handling of the materials. It offers impressively high printing accuracy across the entire build platform and thus ensures high-quality printing results.