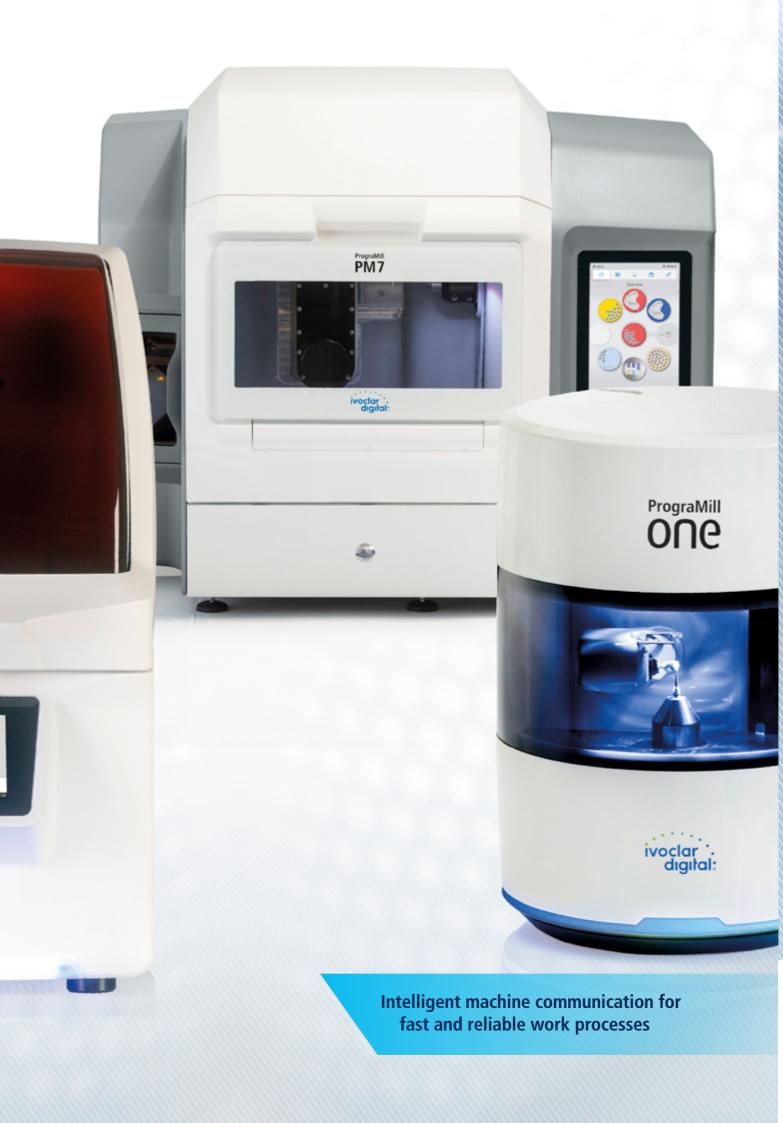

## PRODUCE

Advanced machines are available for processing advanced materials. We have machines to suit every laboratory. The PrograMill® and PrograPrint® systems from the Ivoclar Digital range offer bespoke solutions designed to meet your individualized manufacturing needs. Ivoclar Digital materials are optimally tailored to these high-end manufacturing units and ensure convincing restorative results.

PrograMill One is a smart and very compact 5-axis milling machine. It combines industrial manufacturing quality with high precision and modern design. The machine is operated from any location using wireless technology by means of an app for tablets and smartphones. If you would like to mill blocks and discs, you can choose between the PrograMill PM3, PM5 or PM7, depending on the size of your laboratory. With these machines you are well equipped to achieve fast, dynamic and robust results.