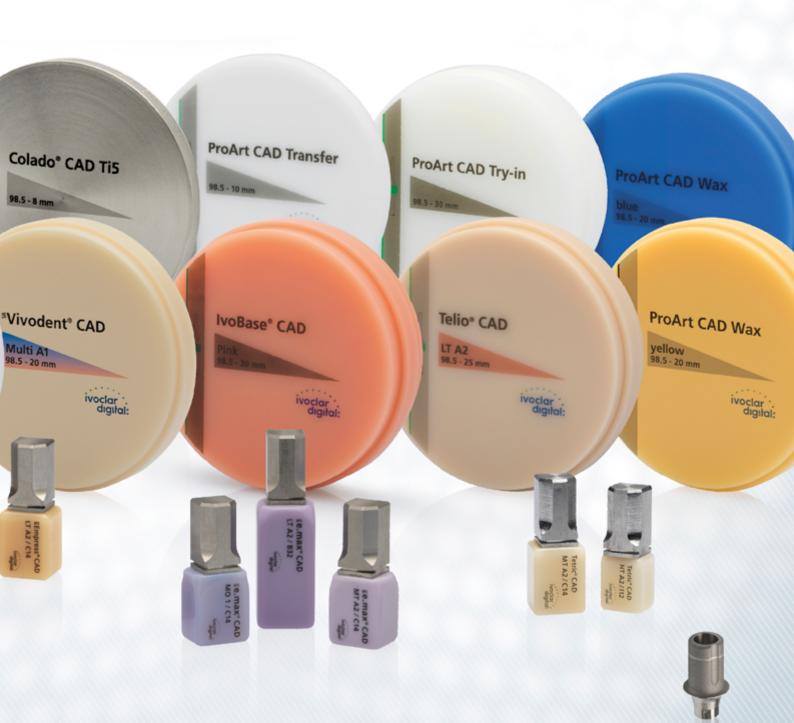

Lithium disilicate, zirconium oxide, PMMA and metal — all these materials will blend seamlessly into your digital work routines: in fixed and in removable denture prosthetics. They come in the form of blocks and discs.

#### **Digital diversity**

The versatile zirconium oxide material IPS e.max ZirCAD allows you to manufacture fixed full contour crowns, bridges and frameworks. You can produce monolithic restorations and veneered restorations using the new IPS e.max ZirCAD Prime discs. The tooth-coloured SR Vivodent® CAD discs and the gingiva-coloured denture base material IvoBase® CAD enable you to fashion fully digital removable dentures.

The ProArt CAD discs and ProArt Print materials assist you in converting conventional laboratory processes into completely digital ones.

\*Based on sales figures

GT<sub>=</sub>

≗e.max

High-performance CAD/CAM materials for maximum esthetics and versatility