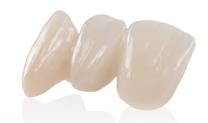

## IPS e.max® ZirCAD The perfect combination of strength, esthetics and translucency

- THE WAST
- Optimally processed by our laboratory: monolithic high-strength or individually characterized and/or veneered – the choice is yours
- Up to 50% higher fracture toughness than other translucent zirconium oxide materials
- · High strength and reduced material thicknesses allow for minimally invasive restorations
- IPS e.max ZirCAD MT Multi: monolithic restorations with natural shade and translucency gradation
- Cementation using the self-adhesive resin cement SpeedCEM® Plus
- Zirconia ideally complements lithium disilicate: IPS e.max all-ceramic all you need