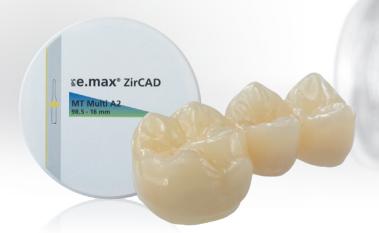

## IPS e.max® ZirCAD The perfect combination of strength, esthetics and translucency

- THE WAST
- Optimally processed by our laboratory: monolithic high-strength or individually characterized and/or veneered – the choice is yours
- Up to 50% higher fracture toughness than other translucent zirconium oxide materials
- · High strength and reduced material thicknesses allow for minimally invasive restorations
- IPS e.max ZirCAD MT Multi: monolithic restorations with natural shade and translucency gradation
- Cementation using the self-adhesive resin cement SpeedCEM® Plus
- Zirconia ideally complements lithium disilicate: IPS e.max all-ceramic all you need