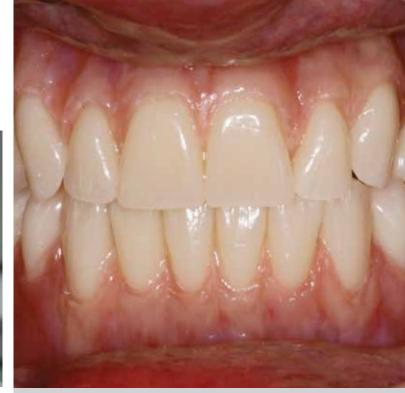

**Pasquale Lacasella, DT** Bari, Italy

**Dr Piero Venezia** Bari, Italy

"The patient received full dentures in the upper and lower jaw. Due to the new SR Phonares II tooth range and the IvoBase system, the dentition was restored esthetically and functionally. Today, the young patient is able to lead a normal social life again."