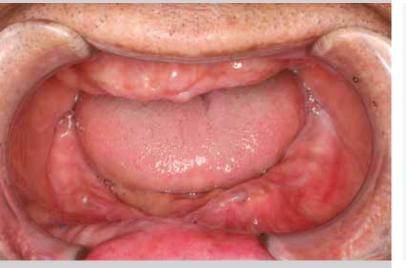

**Dr Radhakrishnan Vasudevan** Chennai, India

"A 70-year-old patient whose dentures fit very poorly presented to our practice. She was most concerned about the unnatural appearance of the artificial teeth. Moreover she was dissatisfied with the functional aspects of the restorations. Due to the poor fit of the denture, very painful ulcers had formed. In order to satisfy her esthetic and functional requirements, we decided to provide her with BPS dentures featuring Phonares teeth."