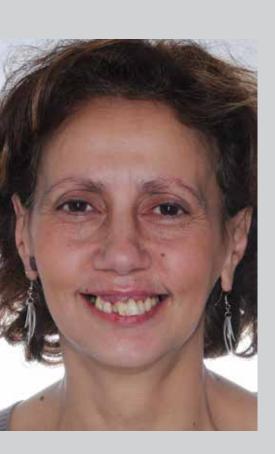

**Dr Radhakrishnan Vasudevan** Chennai, India

"A 70-year-old patient whose dentures fit very poorly presented to our practice. She was most concerned about the unnatural appearance of the artificial teeth. Moreover she was dissatisfied with the functional aspects of the restorations. Due to the poor fit of the denture, very painful ulcers had formed. In order to satisfy her esthetic and functional requirements, we decided to provide her with BPS dentures featuring Phonares teeth."