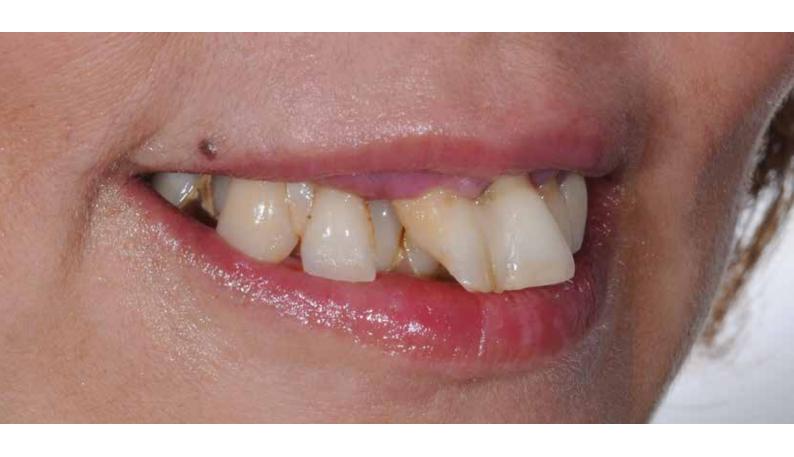

**Dr Radhakrishnan Vasudevan** Chennai, India

"A 70-year-old patient whose dentures fit very poorly presented to our practice. She was most concerned about the unnatural appearance of the artificial teeth. Moreover she was dissatisfied with the functional aspects of the restorations. Due to the poor fit of the denture, very painful ulcers had formed. In order to satisfy her esthetic and functional requirements, we decided to provide her with BPS dentures featuring Phonares teeth."