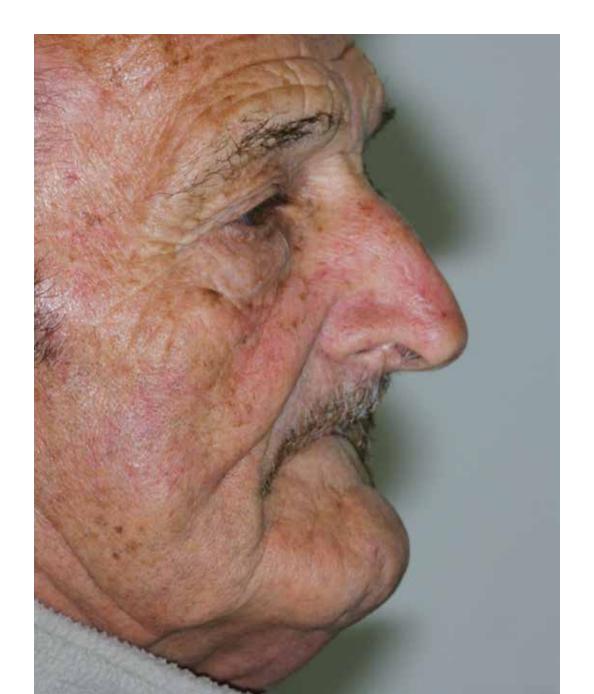

**Pasquale Lacasella, DT** Bari, Italy

**Dr Piero Venezia** Bari, Italy

"The patient received full dentures in the upper and lower jaw. Due to the new SR Phonares II tooth range and the IvoBase system, the dentition was restored esthetically and functionally. Today, the young patient is able to lead a normal social life again."