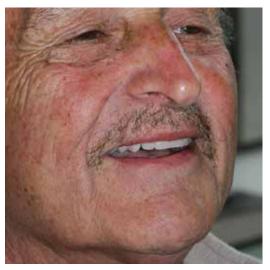

**Pasquale Lacasella, DT** Bari, Italy

**Dr Piero Venezia** Bari, Italy

"The patient received full dentures in the upper and lower jaw. Due to the new SR Phonares II tooth range and the IvoBase system, the dentition was restored esthetically and functionally. Today, the young patient is able to lead a normal social life again."