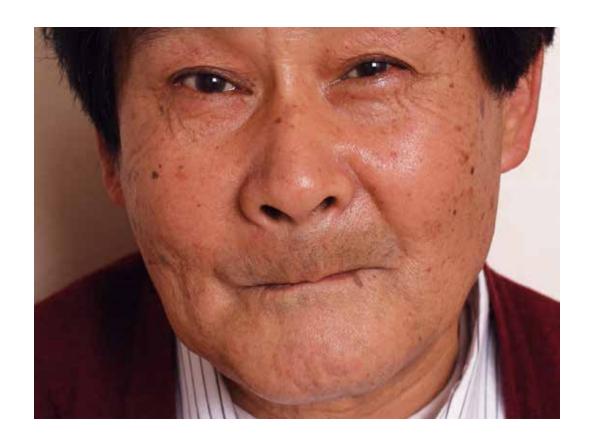

**Dr Radhakrishnan Vasudevan** Chennai, India

"A 70-year-old patient whose dentures fit very poorly presented to our practice. She was most concerned about the unnatural appearance of the artificial teeth. Moreover she was dissatisfied with the functional aspects of the restorations. Due to the poor fit of the denture, very painful ulcers had formed. In order to satisfy her esthetic and functional requirements, we decided to provide her with BPS dentures featuring Phonares teeth."