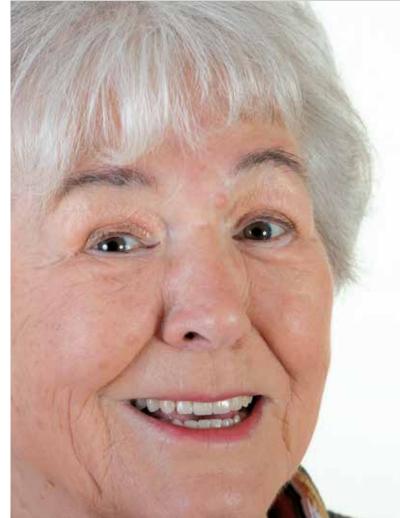

**Dr Radhakrishnan Vasudevan** Chennai, India

"A 70-year-old patient whose dentures fit very poorly presented to our practice. She was most concerned about the unnatural appearance of the artificial teeth. Moreover she was dissatisfied with the functional aspects of the restorations. Due to the poor fit of the denture, very painful ulcers had formed. In order to satisfy her esthetic and functional requirements, we decided to provide her with BPS dentures featuring Phonares teeth."