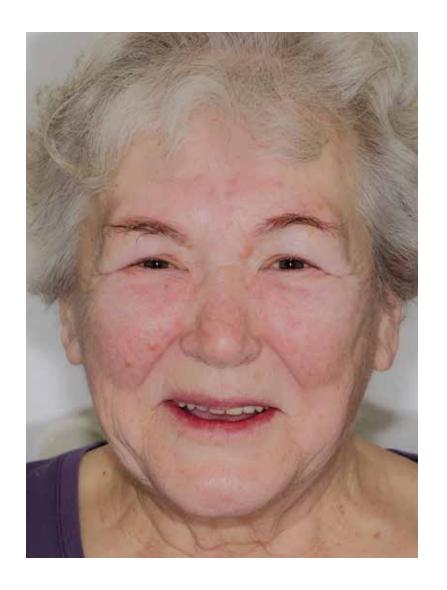

**Dr Radhakrishnan Vasudevan** Chennai, India

"A 70-year-old patient whose dentures fit very poorly presented to our practice. She was most concerned about the unnatural appearance of the artificial teeth. Moreover she was dissatisfied with the functional aspects of the restorations. Due to the poor fit of the denture, very painful ulcers had formed. In order to satisfy her esthetic and functional requirements, we decided to provide her with BPS dentures featuring Phonares teeth."