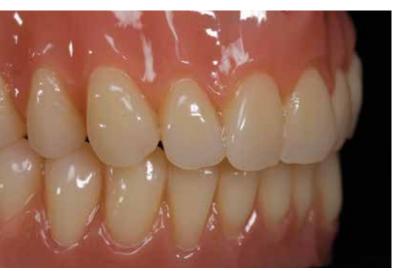

**Pasquale Lacasella, DT** Bari, Italy

**Dr Piero Venezia** Bari, Italy

"The patient received full dentures in the upper and lower jaw. Due to the new SR Phonares II tooth range and the IvoBase system, the dentition was restored esthetically and functionally. Today, the young patient is able to lead a normal social life again."

Christian Hannker, MDT Rastede, Germany

**Dr Sabine Hopmann** Lemförde, Germany

"This patient is an excellent example of how attractive teeth and a style make-over can influence the personality of an individual. The natural charm of this patient is enhanced by the individually created dental restorations. The SR Phonares II teeth enable the endless variety of tooth shapes and positions to be reconstructed. Furthermore, the IvoBase system ensures optimized fit of the denture base, which contributes to the patient's chewing and speaking comfort. The patient is clearly satisfied with her new teeth."