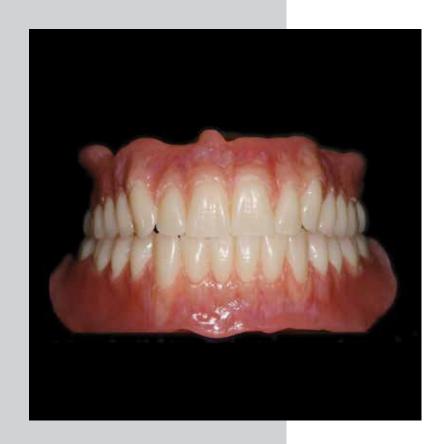

**Pasquale Lacasella, DT** Bari, Italy

**Dr Piero Venezia** Bari, Italy

"The patient received full dentures in the upper and lower jaw. Due to the new SR Phonares II tooth range and the IvoBase system, the dentition was restored esthetically and functionally. Today, the young patient is able to lead a normal social life again."