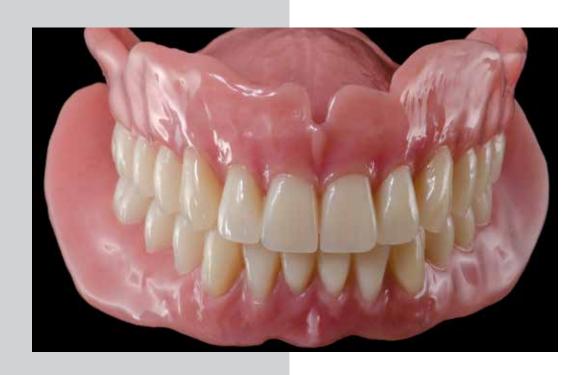

**Dr Radhakrishnan Vasudevan** Chennai, India

"A 70-year-old patient whose dentures fit very poorly presented to our practice. She was most concerned about the unnatural appearance of the artificial teeth. Moreover she was dissatisfied with the functional aspects of the restorations. Due to the poor fit of the denture, very painful ulcers had formed. In order to satisfy her esthetic and functional requirements, we decided to provide her with BPS dentures featuring Phonares teeth."