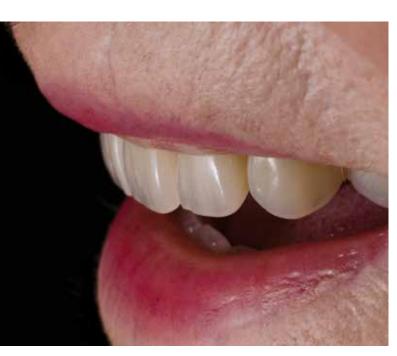

**Dr Radhakrishnan Vasudevan** Chennai, India

"A 70-year-old patient whose dentures fit very poorly presented to our practice. She was most concerned about the unnatural appearance of the artificial teeth. Moreover she was dissatisfied with the functional aspects of the restorations. Due to the poor fit of the denture, very painful ulcers had formed. In order to satisfy her esthetic and functional requirements, we decided to provide her with BPS dentures featuring Phonares teeth."