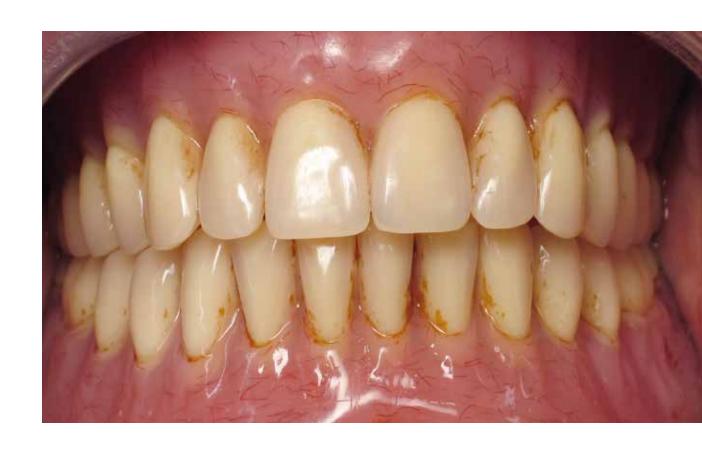

Christian Hannker, MDT Rastede, Germany

**Dr Sabine Hopmann** Lemförde, Germany

"This patient is an excellent example of how attractive teeth and a style make-over can influence the personality of an individual. The natural charm of this patient is enhanced by the individually created dental restorations. The SR Phonares II teeth enable the endless variety of tooth shapes and positions to be reconstructed. Furthermore, the IvoBase system ensures optimized fit of the denture base, which contributes to the patient's chewing and speaking comfort. The patient is clearly satisfied with her new teeth."