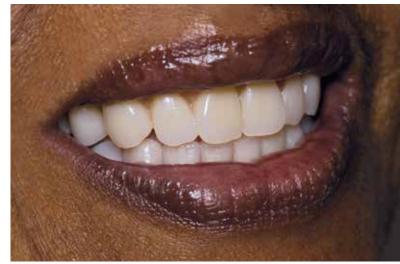

**Dr Radhakrishnan Vasudevan** Chennai, India

"A 70-year-old patient whose dentures fit very poorly presented to our practice. She was most concerned about the unnatural appearance of the artificial teeth. Moreover she was dissatisfied with the functional aspects of the restorations. Due to the poor fit of the denture, very painful ulcers had formed. In order to satisfy her esthetic and functional requirements, we decided to provide her with BPS dentures featuring Phonares teeth."