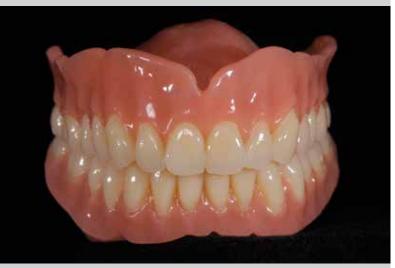

**Dr Radhakrishnan Vasudevan** Chennai, India

"A 70-year-old patient whose dentures fit very poorly presented to our practice. She was most concerned about the unnatural appearance of the artificial teeth. Moreover she was dissatisfied with the functional aspects of the restorations. Due to the poor fit of the denture, very painful ulcers had formed. In order to satisfy her esthetic and functional requirements, we decided to provide her with BPS dentures featuring Phonares teeth."