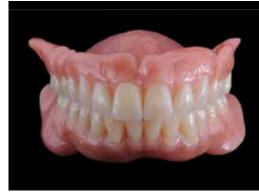

**Pasquale Lacasella, DT** Bari, Italy

**Dr Piero Venezia** Bari, Italy

"The patient received full dentures in the upper and lower jaw. Due to the new SR Phonares II tooth range and the IvoBase system, the dentition was restored esthetically and functionally. Today, the young patient is able to lead a normal social life again."