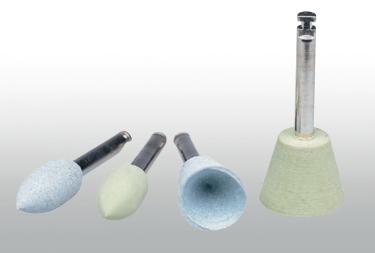

#### First-class results in two steps

- Grey polishers: coarse grit size for pre-polishing
- Green polishers: fine grit size for high gloss polishing

#### Proven

- Long-term clinical experience
- 3 shapes to suit different treatment areas

This product forms part of the "Direct Restoratives" product category. Products from this category are optimally coordinated with each other.