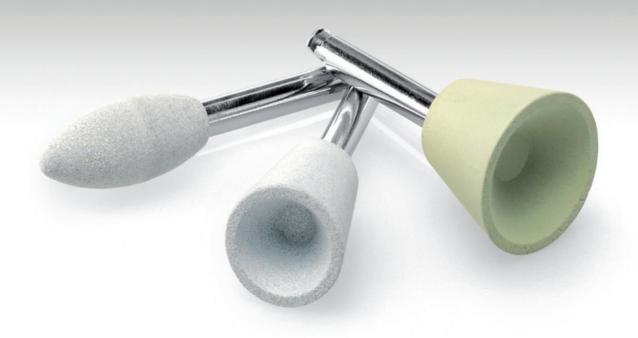

#### First-class results in two steps

- Grey polishers: coarse grit size for pre-polishing
- Green polishers: fine grit size for high gloss polishing

#### Proven

- Long-term clinical experience
- 3 shapes to suit different treatment areas

This product forms part of the "Direct Restoratives" product category. Products from this category are optimally coordinated with each other.